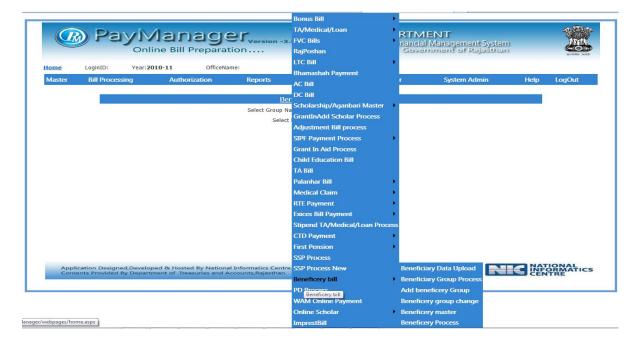

### **Beneficery (Farmer)**

1. Beneficiary bill option is given in other bill option.