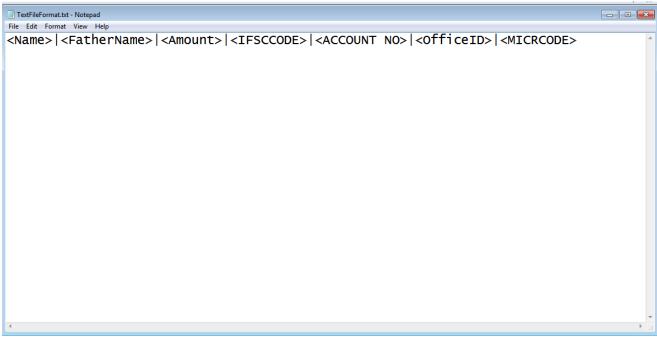

4. Fill will be in TEXT format.

www.rajteachers.com

Note: Format For Data=

```
"<Name>|<FatherName>|<Amount>|<IFSCCODE>|<ACCOUNTNo>|<OfficeID>
|<MICRCODE>"
```

Demo File is given in Following Screenshot, MICR Code is only required in case of Gramin Bank and Make two Separate Files for data of Rural and Urban Banks.