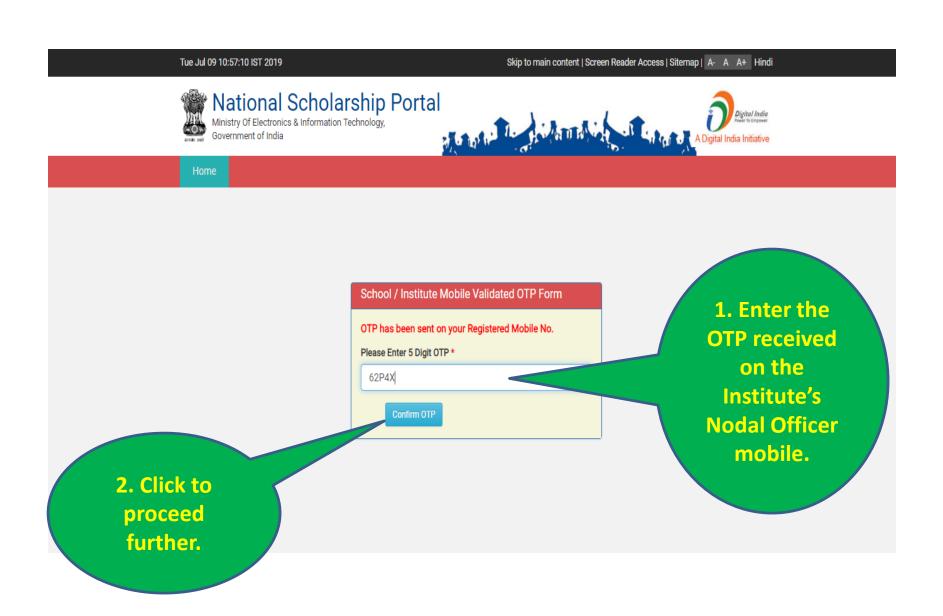

INO, details can be changed from this section. In case of change in INO's mobile number OTP will be sent on new mobile number for authentication.

Phone

IFSC Code

**Bank Details** 

Bank Accoun

Click to update course level, courses and fee in the institute's profile. This option is OTP enabled.