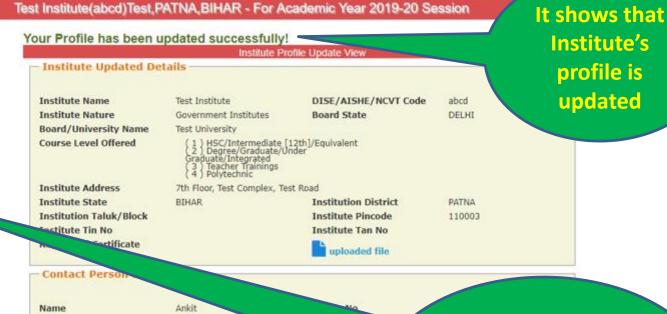

After first successful login, Institute Nodal Officer (INO) will have to update the profile, Course Level and Courses to make Institute visible to the Applicant's while applying for scholarship on NSP2.0. After profile updation Verification section will be enabled