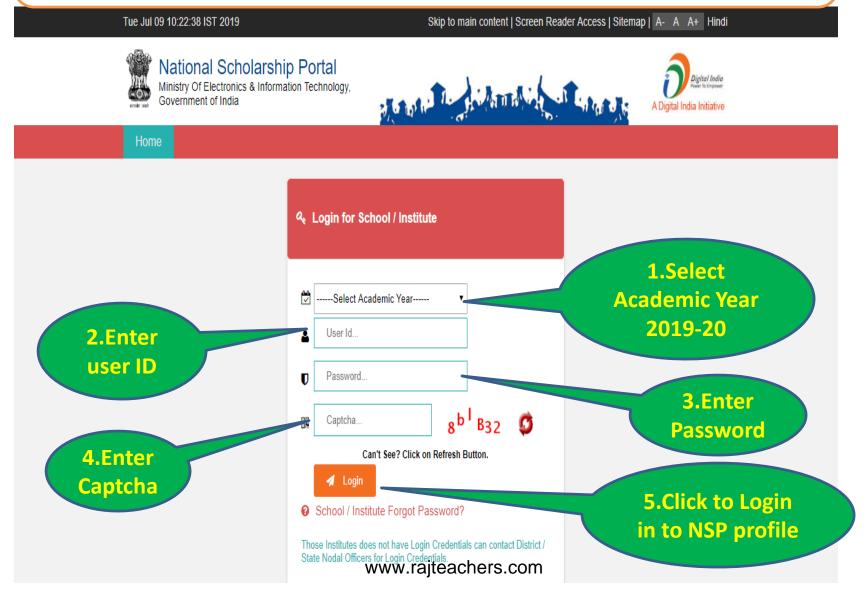

1. On first login, NSP2.0 will force you to reset the password. Enter password of your choice keeping password policy in mind.

Password policy guidelines for setting up new password in Step-1

Status Password Change Successfully **After** Continue to Login successfully changing the password, click to proceed further