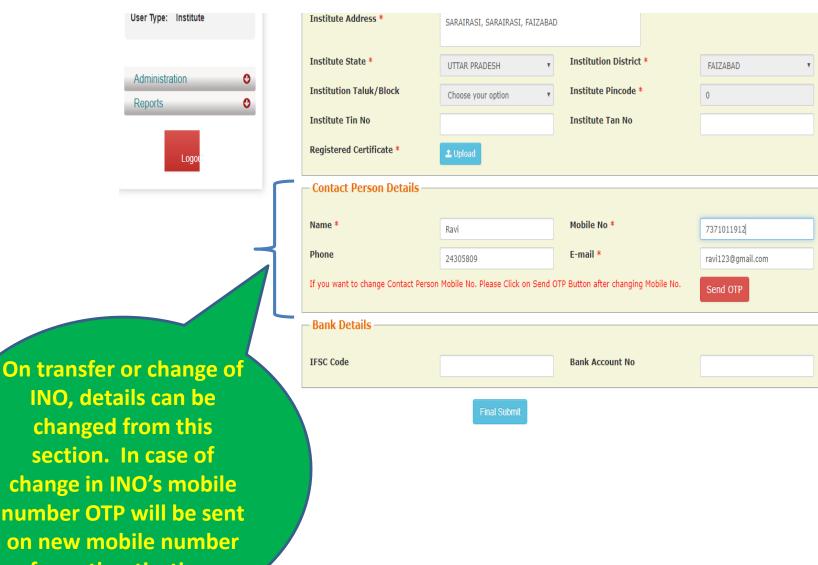

INO, details can be changed from this section. In case of change in INO's mobile number OTP will be sent on new mobile number for authentication.

Phone

IFSC Code

**Bank Details** 

Bank Accoun

Click to update course level, courses and fee in the institute's profile. This option is OTP enabled.