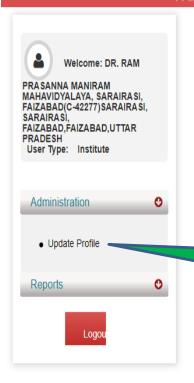

After first successful login, Institute Nodal Officer (INO) will have to update the profile, Course Level and Courses to make Institute visible to the Applicant's while applying for scholarship on NSP2.0. After profile updation Verification section will be enabled