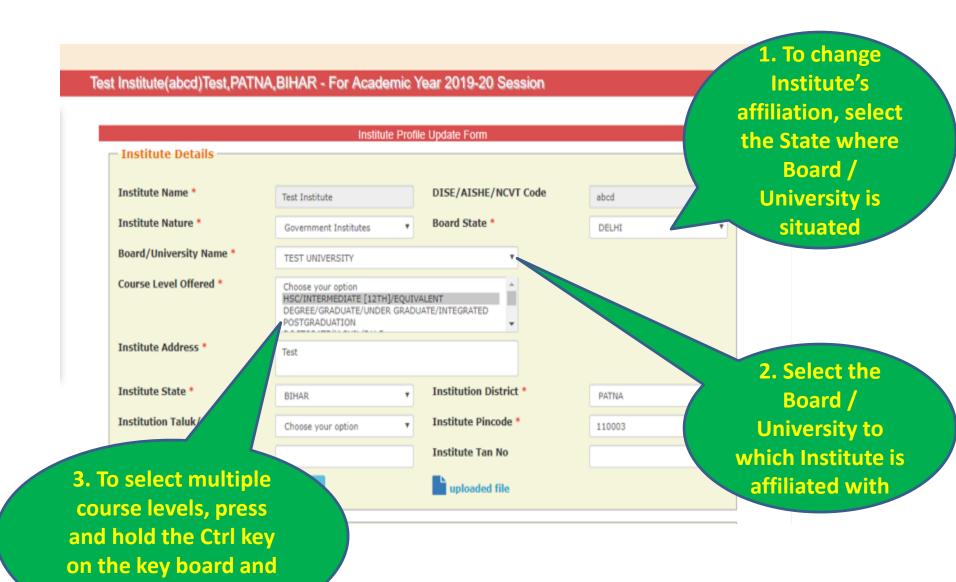

### DR. RAM PRASANNA MANIRAM MAHAVIDYALAYA, SARAIRASI, FAIZABAD(C-42277)SARAIRASI, SARAIRASI, FAIZABAD,FAIZABAD,UTTAR PRADESH - For Academic Year 2019-20 Session

www.rajteachers.com

select the course levels