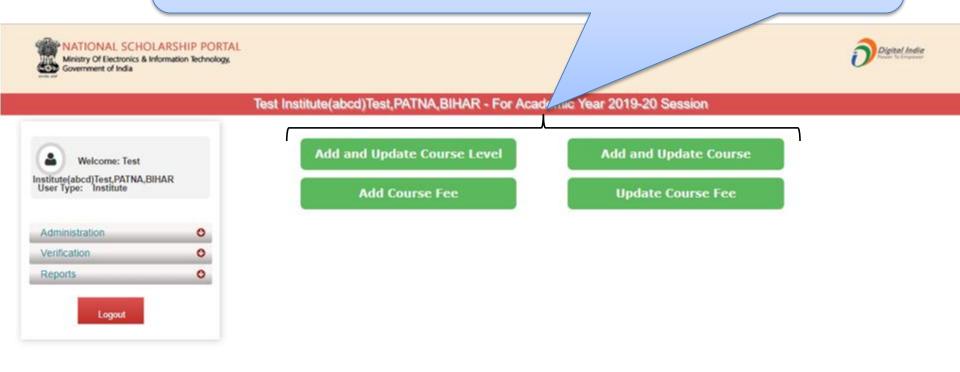

INO, details can be changed from this section. In case of change in INO's mobile number OTP will be sent on new mobile number for authentication.

Phone

IFSC Code

**Bank Details** 

Bank Accoun

Click to update course level, courses and fee in the institute's profile. This option is OTP enabled.

## With the help of below options Course Level, Course and Course Fee can be updated. Click on respective button and proceed further