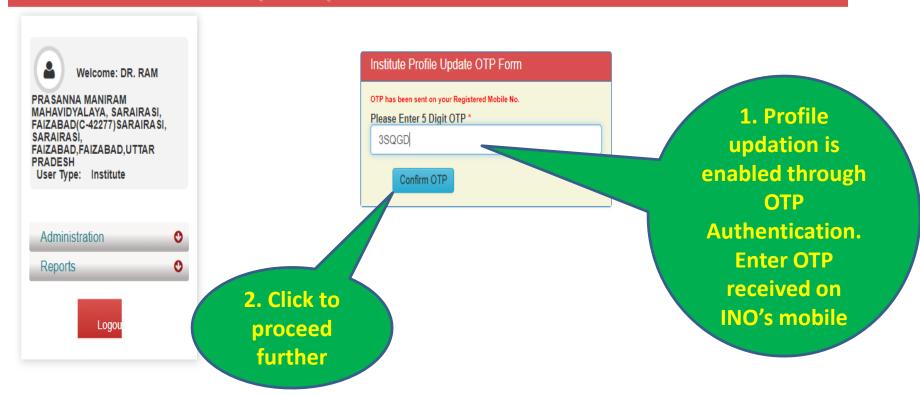

After first successful login, Institute Nodal Officer (INO) will have to update the profile, Course Level and Courses to make Institute visible to the Applicant's while applying for scholarship on NSP2.0. After profile updation Verification section will be enabled

DR. RAM PRASANNA MANIRAM MAHAVIDYALAYA, SARAIRASI, FAIZABAD(C-42277)SARAIRASI, SARAIRASI, FAIZABAD,FAIZABAD,UTTAR PRADESH - For Academic Year 2019-20 Session