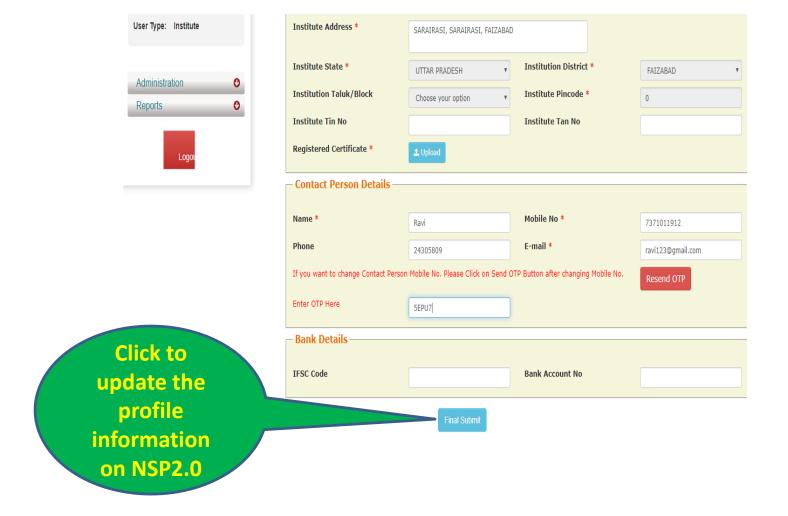

INO, details can be changed from this section. In case of change in INO's mobile number OTP will be sent on new mobile number for authentication.

Phone

IFSC Code

**Bank Details** 

Bank Accoun

Click to update course level, courses and fee in the institute's profile. This option is OTP enabled.