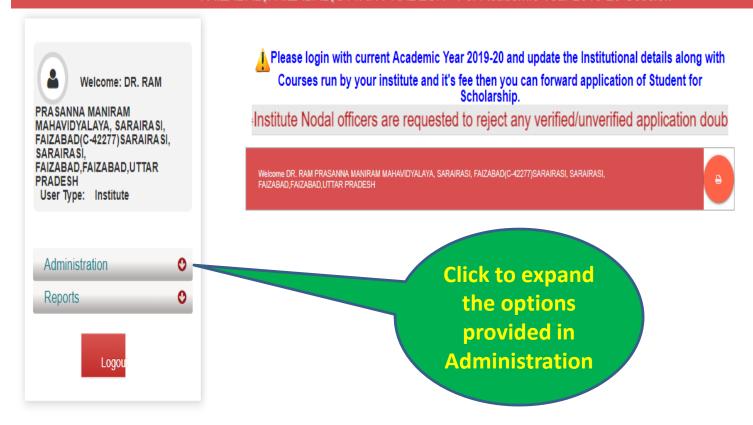

After first successful login, Institute Nodal Officer (INO) will have to update the profile, Course Level and Courses to make Institute visible to the Applicant's while applying for scholarship on NSP2.0. After profile updation Verification section will be enabled

DR. RAM PRASANNA MANIRAM MAHAVIDYALAYA, SARAIRASI, FAIZABAD(C-42277)SARAIRASI, SARAIRASI, FAIZABAD,FAIZABAD,UTTAR PRADESH - For Academic Year 2019-20 Session