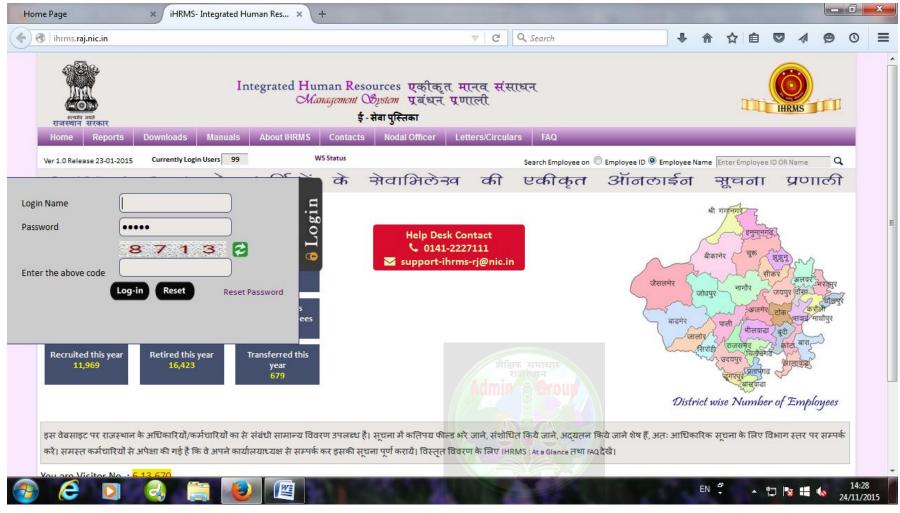

First option to fill Data on IHRMS Portal by Officers/Employee at their own level and

after filling their information please send print to DDO for information verification.

www.ihrms.raj.nic.in

Click on Login and type Login Name (Your Employee ID) and Password (First Time Your Employee ID)

Login After first time you must change New Password as per your choice as per direction (First Capital Character and Number must be 6 char.long)