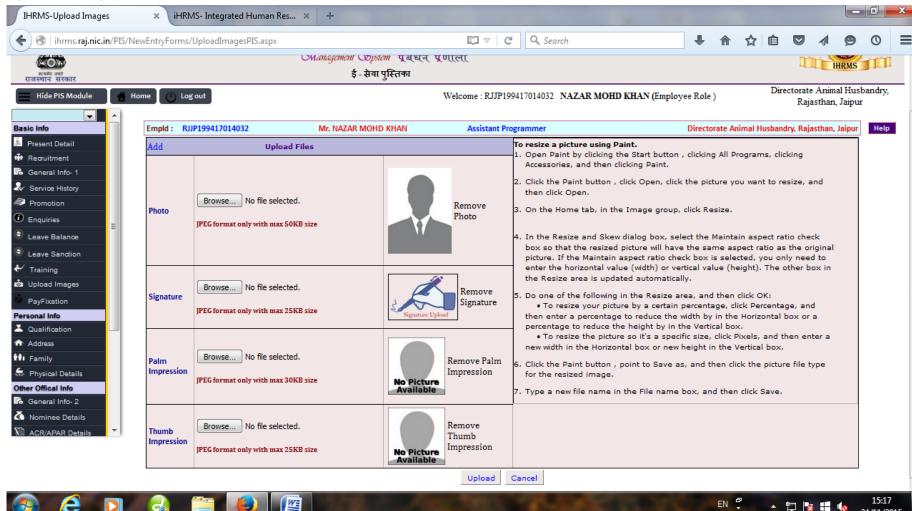

#### Select PIS Entry

Click on New Entry Form under PIS Entry

#### Blow Screen appeared

Fill one by one forms appear on screen ie. Basic Details, Address Details, Family Details, Qualification Details, Physical Details.....